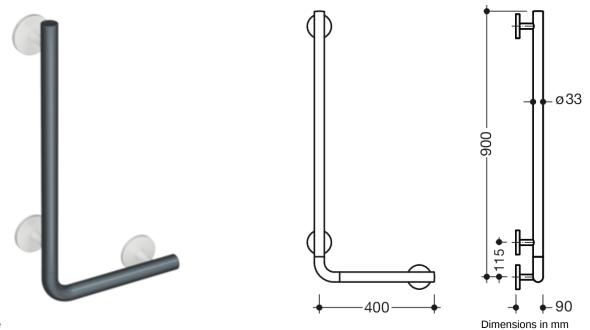

## **Properties**

L-shaped support rail System 800 K

- · vertically and horizontally arranged rails connected at right-angles
- for holding on to and providing support
- · L-shaped support rail made of high-quality polyamide according to HEWI colour chart
- supports and roses made of high-quality polyamide in the HEWI colour 99 (pure white)
- with continuous, corrosion resistant steel core
- horizontal length 400 mm, vertical length 900 mm, 90 mm deep, rail diameter 33 mm
- wall connection with discreet supports (diameter 18 mm) perpendicular to wall and flat roses

Telefon: +49 5691 82-0

Telefax: +49 5691 82-319

- rose diameter 80 mm, cap height 13 mm
- easy installation due to individually installed mounting plates made of high-quality stainless steel for hanging the L-shaped support rail
- can be mounted in left hand or right hand position
- including non-corrosive HEWI fixing material.